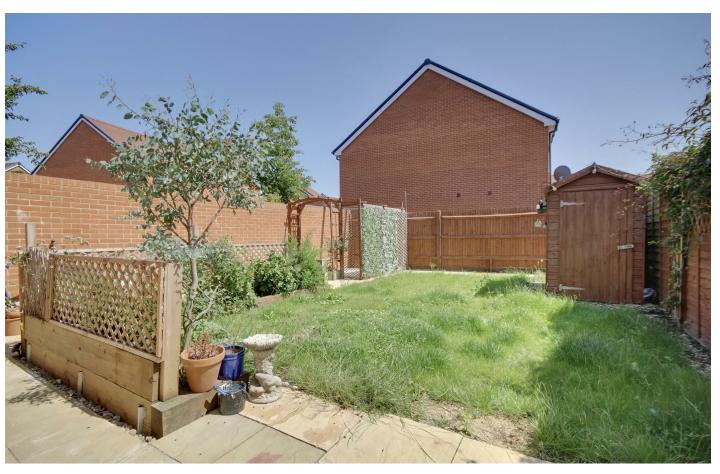

Bright rear lounge with patio doors

Handy downstairs W/C off the entrance hallway

Two double bedrooms and one single bedroom on the first floor

Master bedroom with en-suite and built-in wardrobes

Attractive rear garden with lawn, patio, and mature

The rear garden has been tastefully improved with the addition of flower beds, creating a mature and attractive outdoor space with a patio and lawned areaideal for relaxing or entertaining.

Whether you're a first-time buyer or looking to step onto the property ladder in a desirable village setting, this home offers both comfort and excellent value.