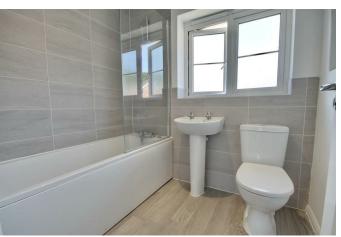

Upstairs, there are two generous double bedrooms and a further single bedroom. The master bedroom benefits from fitted wardrobes and an en-suite shower room, while the other bedrooms are served by a modern family bathroom.

### PROPERTY INFORMATION

15'7" x 9'3" (4.77 x 2.82)

**LOUNGE DINER** 16'4" x 13'2" (5.00 x 4.03)

W/C 5'7" x 2'11" (1.71 x 0.89)

**BEDROOM ONE** 12'8" x 9'1" (3.87 x 2.79)

**ENSUITE** 7'6" x 4'10" (2.30 x 1.49)

**BEDROOM TWO** 11'8" x 9'1" (3.56 x 2.77)

**BEDROOM THREE** 10'7" x 6'11" (3.25 x 2.13)

BATHROOM 6'11" x 5'8" (2.11 x 1.73)