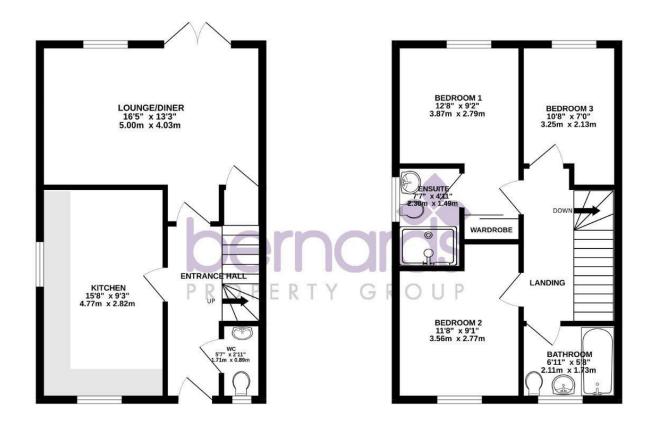

GROUND FLOOR 429 sq.ft. (39.9 sq.m.) approx

TOTAL FLOOR AREA: 858 sq.ft. (79.7 sq.m.) approx.

79 High Street, Fareham, Hampshire, PO16 7AX t: 01329756500

### PROPERTY INFORMATION

15'7" x 9'3" (4.77 x 2.82)

**LOUNGE DINER** 16'4" x 13'2" (5.00 x 4.03)

W/C 5'7" x 2'11" (1.71 x 0.89)

**BEDROOM ONE** 12'8" x 9'1" (3.87 x 2.79)

**ENSUITE** 7'6" x 4'10" (2.30 x 1.49)

**BEDROOM TWO** 11'8" x 9'1" (3.56 x 2.77)

**BEDROOM THREE** 10'7" x 6'11" (3.25 x 2.13)

BATHROOM 6'11" x 5'8" (2.11 x 1.73)