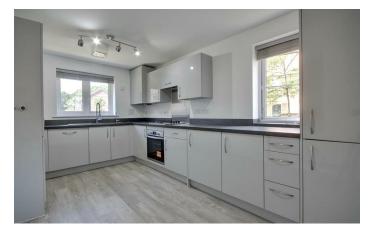

The property is vacant and ready to move into, offering contemporary living across two floors. To the side, there is driveway parking for two vehicles.

Inside, the home features a spacious kitchen with extended units, providing ample worktop and storage space and a fitted water filter and waste disposal unit. A convenient downstairs W/C sits off the hallway, while the rear lounge offers a , bright and airy space with patio doors opening onto the garden.