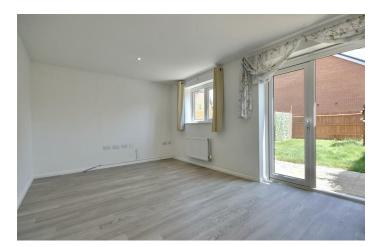

Bright rear lounge with patio doors

Handy downstairs W/C off the entrance hallway

Two double bedrooms and one single bedroom on the first floor

Master bedroom with en-suite and built-in wardrobes

Attractive rear garden with lawn, patio, and mature

The property is vacant and ready to move into, offering contemporary living across two floors. To the side, there is driveway parking for two vehicles.

Inside, the home features a spacious kitchen with extended units, providing ample worktop and storage space and a fitted water filter and waste disposal unit. A convenient downstairs W/C sits off the hallway, while the rear lounge offers a , bright and airy space with patio doors opening onto the garden.