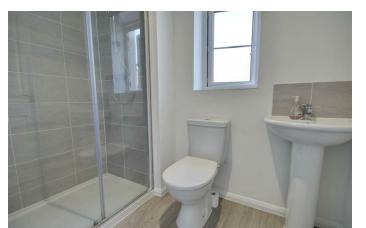

Upstairs, there are two generous double bedrooms and a further single bedroom. The master bedroom benefits from fitted wardrobes and an en-suite shower room, while the other bedrooms are served by a modern family bathroom.

**BEDROOM TWO** 11'8" x 9'1" (3.56 x 2.77)

**BEDROOM THREE** 10'7" x 6'11" (3.25 x 2.13)

BATHROOM 6'11" x 5'8" (2.11 x 1.73)