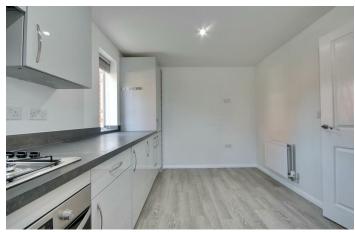

# **HIGHLIGHTS**

Modern three-bedroom semi-detached home built approximately three years ago

Popular residential location

Vacant and ready to move into – ideal for first-time buyers

Spacious kitchen with extended units

The property is vacant and ready to move into, offering contemporary living across two floors. To the side, there is driveway parking for two vehicles.

Inside, the home features a spacious kitchen with extended units, providing ample worktop and storage space and a fitted water filter and waste disposal unit. A convenient downstairs W/C sits off the hallway, while the rear lounge offers a , bright and airy space with patio doors opening onto the garden.